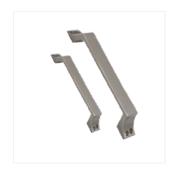

# HANDLE

C HANDLE LIGHT D HANDLE LIGHT

D - FLAT ROD HANDLE

**PALKI HANDLE** 

LEFT/RIGHT HANDLE

**AMERICAN HANDLE** 

**HANDLE - C** 

**HANDLE - D** 

**WAVE HANDLE** 

**MOON HANDLE** 

**SQUARE HANDLE** 

**ROYAL HANDLE** 

**TAIWAN HANDLE** 