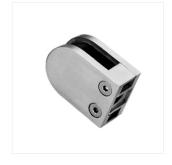

#### **GLASS BRACKET**

Polished Mounted Stainless Steel C Type

Round Mirror Bracket

Slot Glass Bracket

BTL bracket glass

Handrail brackets

Handrail brackets

Glass Spigot