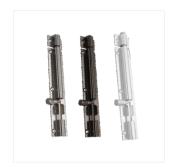

# TOWER BOLT

**TOWER BOLT** 

TOWER BOLT HALF ROUND

**TOWER BOLT** 

**TOWER BOLT PIAIN** 

TOWER BOLT PLAIN

**LOCKING BOLT** 

TOWER BOLT HALF ROUND

**LOCKING BOLT** 

TOWER BOLT HEX

TOWER BOLT MANDIR

**TOWER BOLT PIAIN** 

TOWER BOLT SQUARE