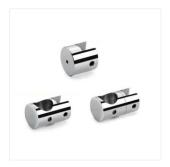

#### **GLASS BRACKET**

Polished Mounted Stainless Steel C Type

Round Mirror Bracket

Slot Glass Bracket

BTL bracket glass

Handrail brackets

Handrail brackets

Glass Spigot