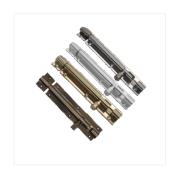

# TOWER BOLT

**TOWER BOLT** 

TOWER BOLT HALF ROUND

**TOWER BOLT** 

**TOWER BOLT PIAIN** 

TOWER BOLT PLAIN

**LOCKING BOLT** 

TOWER BOLT HALF ROUND

**LOCKING BOLT** 

TOWER BOLT HEX

TOWER BOLT MANDIR

**TOWER BOLT PIAIN** 

TOWER BOLT SQUARE