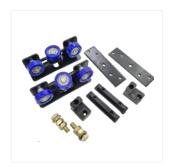

# SLIDING DOOR ROLLER FITTINGS

**PVC 626 ZZ** 

**PVC 625 ZZ** 

**DR 22 COVER** 

**DR 22 STRAIGHT** 

**DR ADJUSTABLE 22** 

626 ZZ ADJUSTTABLE

METAL REVERSE 625ZZ

#### **SLIDING DOOR ROLLER FITTINGS**

**16MM UPC** 

25MM METAL 608ZZ

REGULAR METAL 625ZZ

DOMAL 27MM 1/4 625ZZ

**G"ROLLER BEARING** 

**BEARING** 

G" ROLLER W/O C" ROLLER BEARING