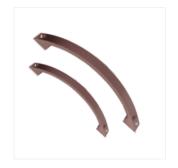

# HANDLE

C HANDLE LIGHT D HANDLE LIGHT

D - FLAT ROD HANDLE

**PALKI HANDLE** 

LEFT/RIGHT HANDLE

**AMERICAN HANDLE** 

**HANDLE - C** 

**HANDLE - D** 

**WAVE HANDLE** 

**MOON HANDLE** 

**SQUARE HANDLE** 

**ROYAL HANDLE** 

**TAIWAN HANDLE** 