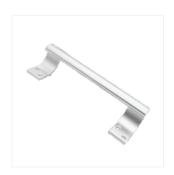

# HANDLE

C HANDLE LIGHT D HANDLE LIGHT

D - FLAT ROD HANDLE

**PALKI HANDLE** 

LEFT/RIGHT HANDLE

**AMERICAN HANDLE** 

**HANDLE - C** 

**HANDLE - D** 

**WAVE HANDLE** 

**MOON HANDLE** 

**SQUARE HANDLE** 

**ROYAL HANDLE** 

**TAIWAN HANDLE** 