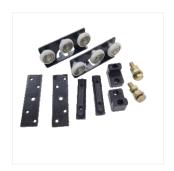

# SLIDING DOOR ROLLER FITTINGS

**PVC 626 ZZ** 

**PVC 625 ZZ** 

**DR 22 COVER** 

**DR 22 STRAIGHT** 

**DR ADJUSTABLE 22** 

626 ZZ ADJUSTTABLE

METAL REVERSE 625ZZ

#### **SLIDING DOOR ROLLER FITTINGS**

**16MM UPC** 

25MM METAL 608ZZ

REGULAR METAL 625ZZ

DOMAL 27MM 1/4 625ZZ

**G"ROLLER BEARING** 

**BEARING** 

G" ROLLER W/O C" ROLLER BEARING