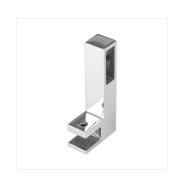

#### **GLASS BRACKET**

Polished Mounted Stainless Steel C Type

Round Mirror Bracket

Slot Glass Bracket

BTL bracket glass

Handrail brackets

Handrail brackets

Glass Spigot