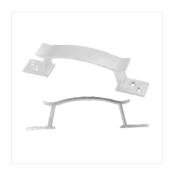

# HANDLE

C HANDLE LIGHT D HANDLE LIGHT

D - FLAT ROD HANDLE

**PALKI HANDLE** 

LEFT/RIGHT HANDLE

**AMERICAN HANDLE** 

**HANDLE - C** 

**HANDLE - D** 

**WAVE HANDLE** 

**MOON HANDLE** 

**SQUARE HANDLE** 

**ROYAL HANDLE** 

**TAIWAN HANDLE** 