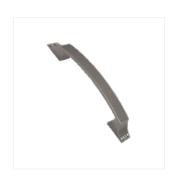

# HANDLE

C HANDLE LIGHT D HANDLE LIGHT

D - FLAT ROD HANDLE

**PALKI HANDLE** 

LEFT/RIGHT HANDLE

**AMERICAN HANDLE** 

**HANDLE - C** 

**HANDLE - D** 

**WAVE HANDLE** 

**MOON HANDLE** 

**SQUARE HANDLE** 

**ROYAL HANDLE** 

**TAIWAN HANDLE** 