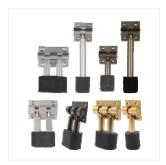

C 625 ZZ** 



**DR 22 COVER** 



**DR 22 STRAIGHT** 



**DR ADJUSTABLE 22** 



626 ZZ ADJUSTTABLE



METAL REVERSE 625ZZ



METAL LONG 625ZZ

#### **SLIDING DOOR ROLLER FITTINGS**



**16MM UPC** 



25MM METAL 608ZZ



REGULAR METAL 625ZZ



DOMAL 27MM 1/4 625ZZ









**G"ROLLER BEARING** 



**BEARING** 



G" ROLLER W/O C" ROLLER BEARING

#### **WHEEL**



**PUFF CASTERS** 



SIXER ORANGE



**SIXER LIGHT** 



**SIXER HEAVY** 



**MINI SIXER** 



**FOUR WHEEL** 



**WHITE BALL** 



**RUBBER BALL** 









**FIX WHEEL** 



**WHITE GARARI** 

#### **GLASS BRACKET**



Polished Mounted Stainless Steel C Type



Round Mirror Bracket



Slot Glass Bracket



BTL bracket glass



Handrail brackets



Handrail brackets



Glass Spigot



Square Tube Connector glass



# OTHER



DOOR STOPPERS
PLAIN



**GATE HOOK** 



SAFETY



**MAGNET CATCHER** 



DOOR LOCK ROUND



CABLE MANAGER



**PANEL LOCK** 



HALF MOON
DOOR STOPPER



Door Stopper



Mortise Lock



Pad lock



**Sliding Channel** 





Wire mesh jali



wood fittings



**Wood Screws** 



Aluminium
Pressure Cooker

## **ALUMINIUM UTENSILS**



Aluminium Bowls



Euro Style Idly Pot and Steamer



Heavy Premium Kadai



Aluminium
Pressure Cooker



Aluminium patila



Aluminium kettle



Aaluminium Spoon



Auminium Colander



# **ALUMINIUM UTENSILS**









PIZZA MODULE

**IDLI SET** 

**BUCKET** 

**TAPELI** 







**CAKE MOULD** 



**MOMOS STEAMER** 



**MILK CAN** 



**ALUMINIUM TUB** 



## OUR GLOBAL PRESENCE



#### **African Countries**

- Algeria
- Senegal
- Mali
- Coast
- Nigeria
-