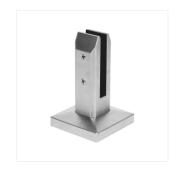

#### **GLASS BRACKET**

Polished Mounted Stainless Steel C Type

Round Mirror Bracket

Slot Glass Bracket

BTL bracket glass

Handrail brackets

Handrail brackets

Glass Spigot