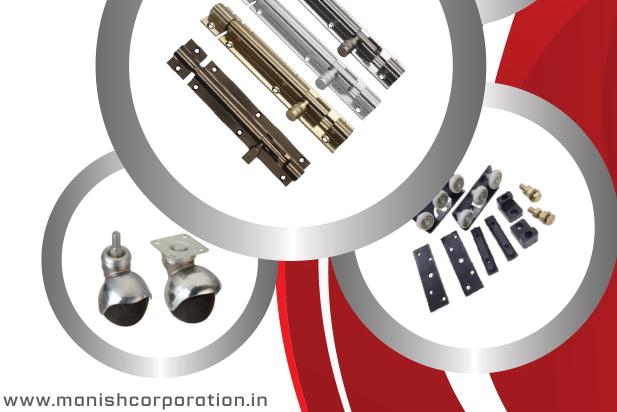

# TOWER BOLT

**TOWER BOLT** 

TOWER BOLT HALF ROUND

**TOWER BOLT** 

**TOWER BOLT PIAIN** 

TOWER BOLT PLAIN

**LOCKING BOLT** 

TOWER BOLT HALF ROUND

**LOCKING BOLT** 

TOWER BOLT HEX

TOWER BOLT MANDIR

**TOWER BOLT PIAIN** 

TOWER BOLT SQUARE

#### **WHEEL**

**PUFF CASTERS** 

SIXER ORANGE

**SIXER LIGHT** 

**SIXER HEAVY** 

**MINI SIXER** 

**FOUR WHEEL** 

**WHITE BALL** 