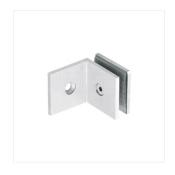

#### **GLASS BRACKET**

Polished Mounted Stainless Steel C Type

Round Mirror Bracket

Slot Glass Bracket

BTL bracket glass

Handrail brackets

Handrail brackets

Glass Spigot