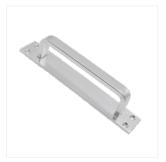

# HANDLE

C HANDLE LIGHT D HANDLE LIGHT

D - FLAT ROD HANDLE

**PALKI HANDLE** 

LEFT/RIGHT HANDLE

**AMERICAN HANDLE** 

**HANDLE - C** 

**HANDLE - D** 

**WAVE HANDLE** 

**MOON HANDLE** 

**SQUARE HANDLE** 

**ROYAL HANDLE** 

**TAIWAN HANDLE** 