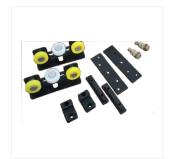

# SLIDING DOOR ROLLER FITTINGS

**PVC 626 ZZ** 

**PVC 625 ZZ** 

**DR 22 COVER** 

**DR 22 STRAIGHT** 

**DR ADJUSTABLE 22** 

626 ZZ ADJUSTTABLE

METAL REVERSE 625ZZ

#### **SLIDING DOOR ROLLER FITTINGS**

**16MM UPC** 

25MM METAL 608ZZ

REGULAR METAL 625ZZ

DOMAL 27MM 1/4 625ZZ

**G"ROLLER BEARING** 

**BEARING** 

G" ROLLER W/O C" ROLLER BEARING