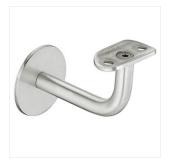

#### **GLASS BRACKET**

Polished Mounted Stainless Steel C Type

Round Mirror Bracket

Slot Glass Bracket

BTL bracket glass

Handrail brackets

Handrail brackets

Glass Spigot